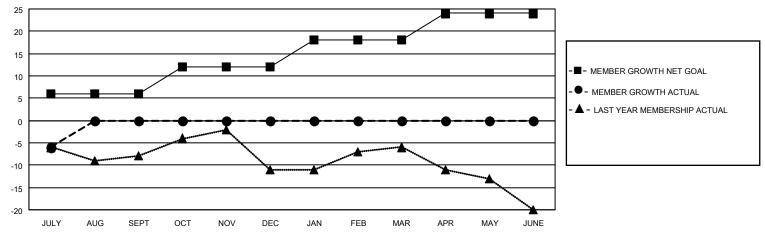

#### GOALS AND ACTUAL MEMBERS CUMULATIVE

| DROPPED CLUBS: 0        |        | 1 CLUBS OF 24 ADDED 1 OR<br>MORE NEW MEMBERS | GENDER DISTRIBUTION             |                              |  |
|-------------------------|--------|----------------------------------------------|---------------------------------|------------------------------|--|
|                         |        | WORL NEW WEWBERS                             | MALE<br>FEMALE                  | 550 (75.76%)<br>176 (24.24%) |  |
| DROPPED MEMBERS         |        |                                              | NON BINARY PREFER NOT TO ANSWER | 0 (0.00%)                    |  |
| DECEASED                | 1      |                                              | PREFER NOT TO ANSWER            | 0 (0.0070)                   |  |
| CLUB CANCELLED<br>OTHER | 0<br>6 | CLICK HERE FOR CUMULATIVE MEMBERSHIP DATA    | TOTAL FAMILY UNIT MEMBERS       | 3 118                        |  |
| TOTAL                   | 7      |                                              | FAMILY MEMBERS PAYING HAI       | LF DUES 59                   |  |